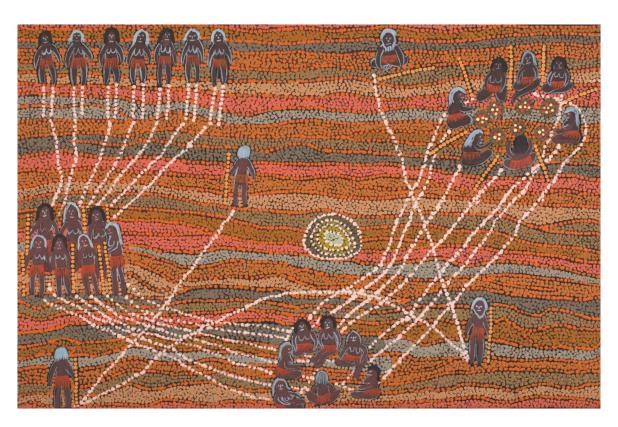

13. Explore the artwork titled *Kungkarrangkalpa* (Seven Sisters Dreaming) from the Warakurna artworks section.

Kungkarrangkalpa (Seven Sisters Dreaming), 2011, Judith Yinyika Chambers, acrylic on canvas, 763 x 1525 x 33 mm.

Read the artwork description and make notes on how this artwork gave meaning to Country/Place.

### Points to consider when examining artwork and description:

- Who is the artist that created this artwork and what area is she from?
- Explore how many sisters are in the artwork and think about the time they may have spent together on Country/Place. (For example, possible ages of each sister)
- How long has this story been told for and how many generations have held this Songline to date?
- Who is allowed to tell this story through art?
- Where did this journey take place and what are the characteristics of landscape and landforms that are unique in this artwork?

What actions can you see taking place in the four different stages depicted in

| e artwork? |   |
|------------|---|
| <br>       |   |
| <br>       |   |
| <br>       | - |
| <br>       |   |
| <br>       |   |
| <br>       | _ |
|            |   |